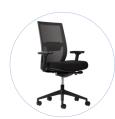

## CHAIR NOVA

A modern office chair with practical adjustment options and at the same time elegant design. The sophisticated combination of breathable mesh fabric and hard-wearing material ensures maximum comfort and a pleasant sitting climate at all times.

- Ergonomic office chair according to EN-1335 certificate;
- Equipped with a synchronous mechanism;
- Can be locked in 4 positions;
- Depth adjustment trough sliding the seat;
- Adjustable body weight;
- 3D-adjustable armrest with soft pad;
- The backside is made of black mesh;
- Plastic design footstool;
- Multifunctional wheels 60 mm;
- Upholstery with 100,000 Martindale.