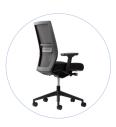

## CHAIR NOVA

A modern office chair with practical adjustment options and at the same time elegant design. The sophisticated combination of breathable mesh fabric and hard-wearing material ensures maximum comfort and a pleasant sitting climate at all times.

- Ergonomic office chair according to EN-1335 certificate;
- Equipped with a synchronous mechanism;
- Can be locked in 4 positions;
- Depth adjustment trough sliding the seat;
- Adjustable body weight;
- 3D-adjustable armrest with soft pad;
- The backside is made of black mesh;
- Plastic design footstool;
- Multifunctional wheels 60 mm;
- Upholstery with 100,000 Martindale.