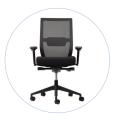

## CHAIR NOVA

A modern office chair with practical adjustment options and at the same time elegant design. The sophisticated combination of breathable mesh fabric and hard-wearing material ensures maximum comfort and a pleasant sitting climate at all times.

- Ergonomic office chair according to EN-1335 certificate;
- Equipped with a synchronous mechanism;
- Can be locked in 4 positions;
- Depth adjustment trough sliding the seat;
- Adjustable body weight;
- 3D-adjustable armrest with soft pad;
- The backside is made of black mesh;
- Plastic design footstool;
- Multifunctional wheels 60 mm;
- Upholstery with 100,000 Martindale.