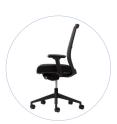

## CHAIR NOVA

A modern office chair with practical adjustment options and at the same time elegant design. The sophisticated combination of breathable mesh fabric and hard-wearing material ensures maximum comfort and a pleasant sitting climate at all times.

- Ergonomic office chair according to EN-1335 certificate;
- Equipped with a synchronous mechanism;
- Can be locked in 4 positions;
- Depth adjustment trough sliding the seat;
- Adjustable body weight;
- 3D-adjustable armrest with soft pad;
- The backside is made of black mesh;
- Plastic design footstool;
- Multifunctional wheels 60 mm;
- Upholstery with 100,000 Martindale.