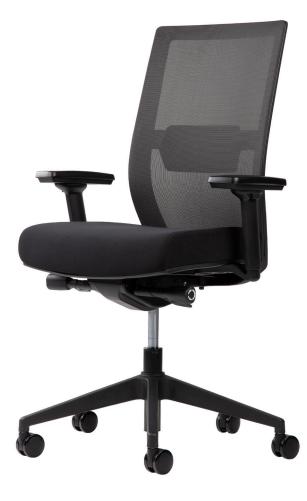

## CHAIR NOVA

A modern office chair with practical adjustment options and at the same time elegant design. The sophisticated combination of breathable mesh fabric and hard-wearing material ensures maximum comfort and a pleasant sitting climate at all times.

- Ergonomic office chair according to EN-1335 certificate;
- Equipped with a synchronous mechanism;
- Can be locked in 4 positions;
- Depth adjustment trough sliding the seat;
- Adjustable body weight;
- 3D-adjustable armrest with soft pad;
- The backside is made of black mesh;
- Plastic design footstool;
- Multifunctional wheels 60 mm;
- Upholstery with 100,000 Martindale.