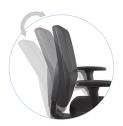

- Ergonomic office chair according to EN-1335 certificate;
- Equipped with a synchronous mechanism;
- Can be locked in 4 positions with kickback protection;
- Depth adjustment trough sliding the seat;
- Adjustable body weight;
- 3D-adjustable armrest with soft pad;
- Height-adjustable backrest;
- Plastic design footstool;
- Multifunctional wheels 60 mm;
- Upholstery with 100,000 Martindale.