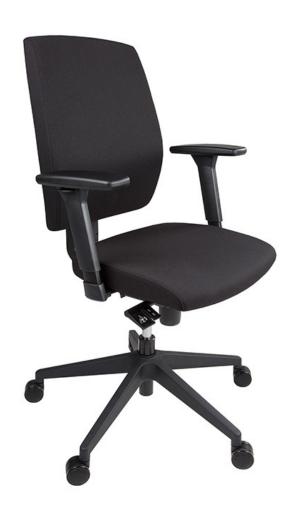

## Ergonomic chair LUMA

By combining ergonomics, design and exclusive quality, the chair creates a seating experience of both luxury and simple simplicity and can, therefore, be seamlessly integrated into any room concept. In addition, this chair is EN-1335 certified.

- Ergonomic office chair according to EN-1335 certificate;
- Equipped with a synchronous mechanism;
- Can be locked in 4 positions with kickback protection;
- Depth adjustment trough sliding the seat;
- Adjustable body weight;
- 3D-adjustable armrest with soft pad;
- Height-adjustable backrest;
- Plastic design footstool;
- Multifunctional wheels 60 mm;
- Upholstery with 100,000 Martindale.