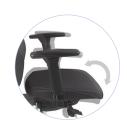

- Ergonomic office chair according to EN-1335 certificate;
- Equipped with a synchronous mechanism;
- Can be locked in 4 positions with kickback protection;
- Depth adjustment trough sliding the seat;
- Adjustable body weight;
- 3D-adjustable armrest with soft pad;
- Height-adjustable backrest;
- Plastic design footstool;
- Multifunctional wheels 60 mm;
- Upholstery with 100,000 Martindale.