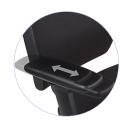

- Ergonomic office chair according to EN-1335 certificate;
- Equipped with a synchronous mechanism;
- Can be locked in 4 positions with kickback protection;
- Depth adjustment trough sliding the seat;
- Adjustable body weight;
- 3D-adjustable armrest with soft pad;
- Height-adjustable backrest;
- Plastic design footstool;
- Multifunctional wheels 60 mm;
- Upholstery with 100,000 Martindale.