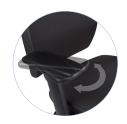

- Ergonomic office chair according to EN-1335 certificate;
- Equipped with a synchronous mechanism;
- Can be locked in 4 positions with kickback protection;
- Depth adjustment trough sliding the seat;
- Adjustable body weight;
- 3D-adjustable armrest with soft pad;
- Height-adjustable backrest;
- Plastic design footstool;
- Multifunctional wheels 60 mm;
- Upholstery with 100,000 Martindale.