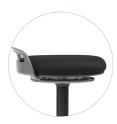

- With the paddle, it's easy to adjust the height of the stool;
- The stool is fitted with foam;
- 360° swivel: the stool can be rotated 360 degrees;
- Portability: the handle makes it easy to move the stool;
- The stool is provided with a gas lift.