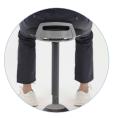

## Sit / Stand stool BALANCE

The AK-SH01 is a balance stool with a preformed ergonomic seat and is especially suitable for sit/stand work. The seat is height adjustable by means of a gas lift. The dish foot creates imbalance and gives your body an impulse to sit upright with a fairly large open seating area.