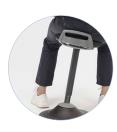

## Sit / Stand stool BALANCE

The AK-SH01 is a balance stool with a preformed ergonomic seat and is especially suitable for sit/stand work. The seat is height adjustable by means of a gas lift. The dish foot creates imbalance and gives your body an impulse to sit upright with a fairly large open seating area.