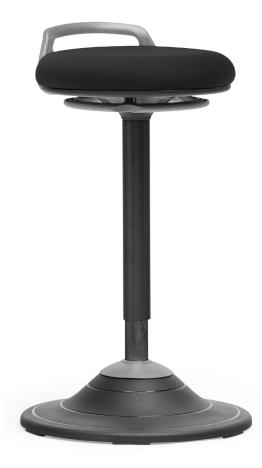

## Sit / Stand stool BALANCE

The AK-SH01 is a balance stool with a preformed ergonomic seat and is especially suitable for sit/stand work. The seat is height adjustable by means of a gas lift. The dish foot creates imbalance and gives your body an impulse to sit upright with a fairly large open seating area.

- With the paddle, it's easy to adjust the height of the stool;
- The stool is fitted with foam;
- 360° swivel: the stool can be rotated 360 degrees;
- Portability: the handle makes it easy to move the stool;
- The stool is provided with a gas lift.