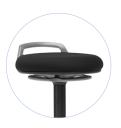

- With the paddle, it's easy to adjust the height of the stool;
- The stool is fitted with foam;
- 360° swivel: the stool can be rotated 360 degrees;
- Portability: the handle makes it easy to move the stool;
- The stool is provided with a gas lift.