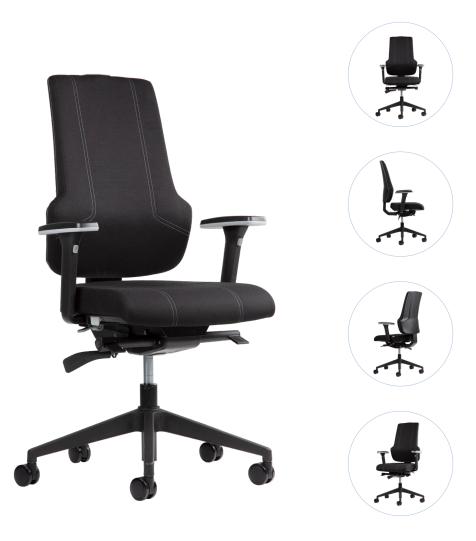

## Ergonomic chair AVA

The ergonomic office chair AVA with Donati base, is manufactured with quality materials and has a superior finish. The AVA chair offers a high level of seating comfort thanks to its individual adjustment op-tions such as seat depth, height, sit-angle, and the 4-way adjustable synchronous mechanism.

- Ergonomic office chair according to EN-1335 certificate;
- Donati mechanism (4 positions with synchronous adjustment);
- Can be locked in 4 positions;
- Depth adjustment trough sliding the seat;
- Adjustable seat angle;
- Flexible height-adjustable backrest;
- Adjustable body weight;
- 4D adjustable armrest;
- Back depth adjustable in 4 positions;
- Plastic design footstool;
- Multifunctional wheels 60 mm;
- Upholstery with 130.000 Martindale;
- Suitable for up to 120 kg;
- 5-year warranty.